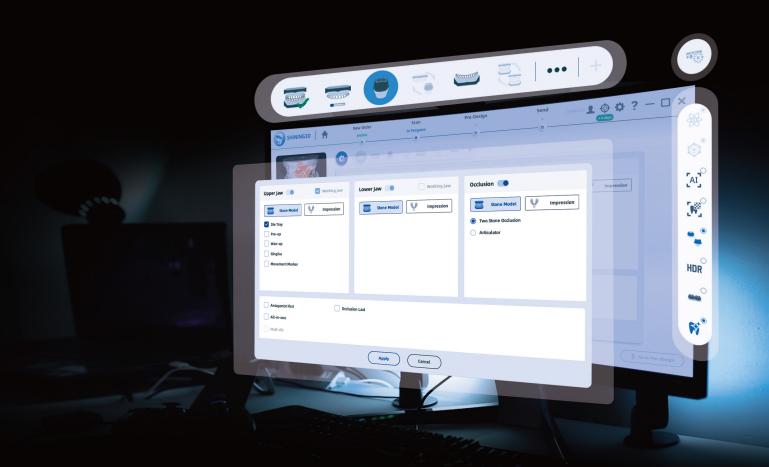

## **Powerful Software**

#### Flexible Workflow

Set up your own workflow as you prefer, increasing work efficiency like never before, all-in-one and triple tray are avaliable to get complete scan data with less steps.

## Backstage Data Processing

Scan and backstage data processing can be carried out simultaneously, making the whole process more efficient.

#### **Versatile Scan Modes**

The new software associated with AutoScan-DS-EX Pro(H) can support versatile scan modes, including Multi Path Scan, High Quality Scan, AI Scan, Texture Scan, HDR Mode Scan, Reduce High Brightness Scan, etc.