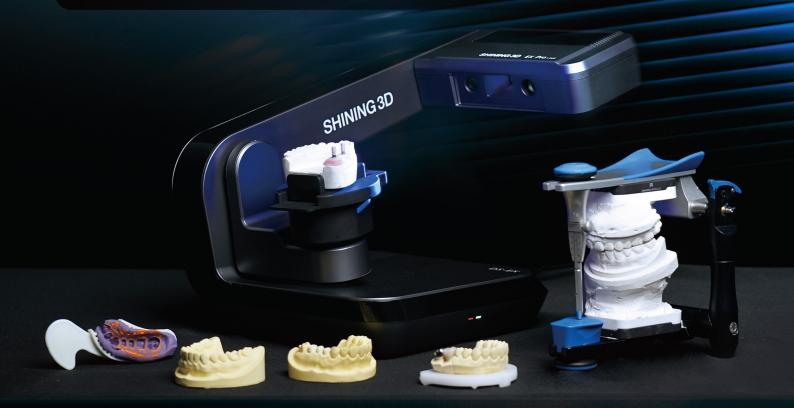

# AutoScan-DS-EX Pro(H)

**Embrace The 5.0 MP Era** 



SHINING 3D DENTAL

# **Meet AutoScan-DS-EX Pro(H)**

AutoScan-DS-EX Pro(H), developed and manufactured by SHINING 3D, is a 3D dental scanner with powerful functions for multiple applications covering scans of impressions, plaster models, articulators, implant abutments, etc. Its high-resolution cameras, advanced algorithms, and user-friendly interface bring you with superior data quality with optimal experience.





## **Advanced Desktop Scanner**



### **Ultra-high Accuracy**

Scan accuracy ≤ 8 µm assures reliable scan result, satisfying the requirement of various applications in dental industry completely.



## **Unparalleled Details**

Equipped with dual 5.0 MP high resolution cameras, AutoScan-DS-EX Pro(H) can capture every detail of the components meticulously.



#### **Fast Speed**

Bite scan: 7s

Upper/Lower jaw scan: 14s

1~4 dies scan: 18s 5~8 dies scan: 30s Impression scan: 66s

## **Powerful Software**

#### Flexible Workflow

Set up your own workflow as you prefer, increasing work efficiency like never before, all-in-one and triple tray are avaliable to get complete scan data with less steps.

## Backstage Data Processing

Scan and backstage data processing can be carried out simult