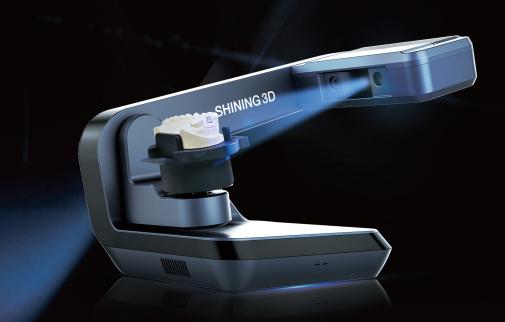

# **Meet AutoScan-DS-EX Pro(H)**

AutoScan-DS-EX Pro(H), developed and manufactured by SHINING 3D, is a 3D dental scanner with powerful functions for multiple applications covering scans of impressions, plaster models, articulators, implant abutments, etc. Its high-resolution cameras, advanced algorithms, and user-friendly interface bring you with superior data quality with optimal experience.

## **Advanced Desktop Scanner**