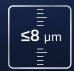

### **Ultra-high Accuracy**

Scan accuracy ≤ 8 µm assures reliable scan result, satisfying the requirement of various applications in dental industry completely.