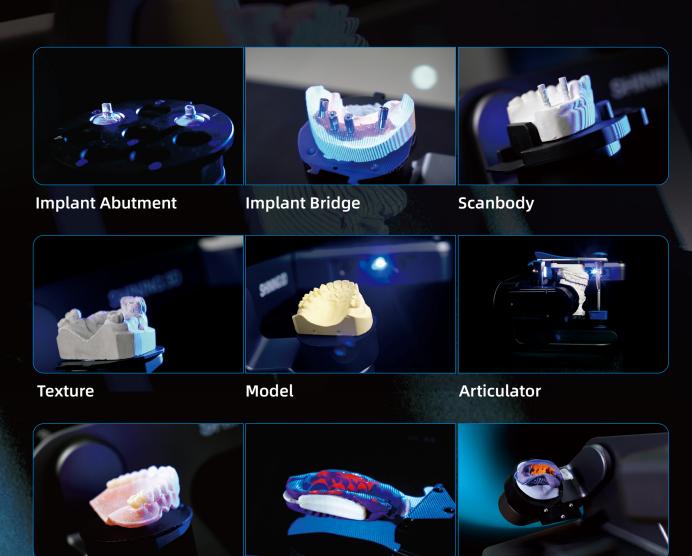

#### **Versatile Scan Modes**

The new software associated with AutoScan-DS-EX Pro(H) can support versatile scan modes, including Multi Path Scan, High Quality Scan, AI Scan, Texture Scan, HDR Mode Scan, Reduce High Brightness Scan, etc.

## **Applications**

Full Denture Impression Post and Core